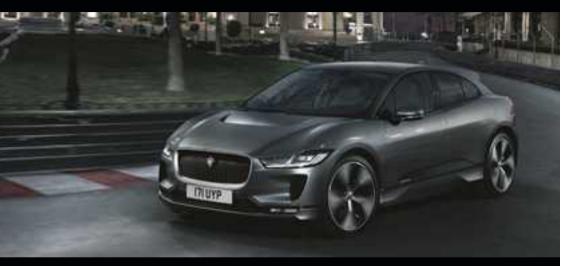

### ELLE VA FAIRE DU BRUIT. MAIS PAS SUR LA ROUTE

La nouvelle Jaguar I-PACE est notre premier SUV premium entièrement électrique. Avec son design précurseur, son autonomie de 470 km\*, sa recharge rapide (80% en 85 minutes\*\*), ses 4 roues motrices et ses 400 ch CEE, elle redéfinit les standards des véhicules électriques. Et avec une accélération de 0 à 100 km/h en 4.8 secondes, elle prouve qu'elle appartient bel et bien à la famille Jaguar. jaguar.fr

\* Autonomie jusqu'à 470 km, qui est susceptible de varier selon notamment la configuration

du véhicule, l'état de la batterie, le style de conduite, le type d'utilisation, les conditions climatiques ou l'environnement routier. \*\* En utilisant un chargeur rapide de 50 kW à courant continu (DC). Les temps de recharge réels peuvent varier selon les conditions