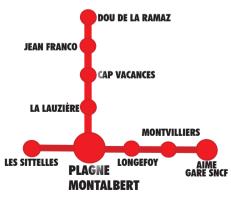

### **Montalbert/Train Station Bus Service**

Buses run from 06/07 to 30/08/2019 on Saturdays and Sundays.

They stop at Montalbert station, les Sittelles, le Chanteloup, la Lauzière and Montalbert 1600 with the Cap Vacances, Jean Franco and Dou de la Ramaz holiday centres.

**Free Resort Shuttle** Free shuttles runs from July 8th to August 30th between Aime and Montalbert 1600. Timetable available at the Tourist Office.