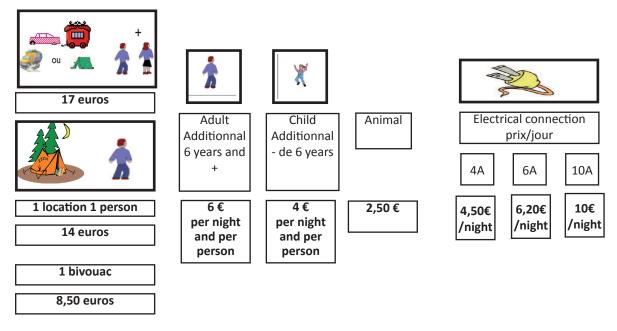

### **PRICES**

Rental of caravanning camping sites at any time of the year from one night. 1 night = 1 night x 1 person, 2 nights = 2 nights x 1 person or 1 night x 2 people.

Basic cancellation insurance : 1€ / day

## **USE OF SERVICES WITHOUT OVERNIGHT STAYS**

- Use of camping services (full of water, emptying of gray water, black water, use of camping toilets, garbage disposal) : **5** €

- Electrical connection 8 hours maximum:

4A:2€ 6A:3€ 10A:5€

- Shower per person : 4 €