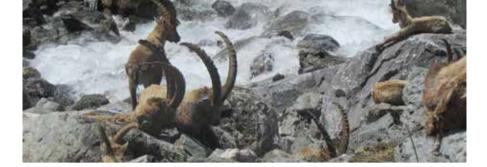

#### VANOISE NATIONAL PARK TBEX

They are called Dodue, Iznogoud, Igloo...and live in Vanoise. In 2018, the Vanoise National Park equipped 14 ibexes with G.P.S beacons to improve knowledge of this mountain lord. Log in and track their movements.

http://bouquetins.vanoiseparcnational.fr