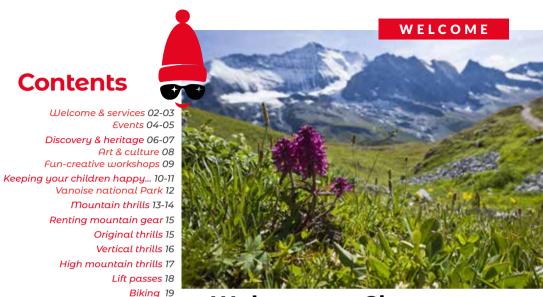

## User contacts 29

**Environment 30** Index 31

Access-Transports 28

Activities 20-21

Water thrills 23

Directory 24-26

Pratical 27

# La Plagne thanks its partners

Relaxing & wellbeing thrills 22

Contents

# Vanoise national Park

Created in 1963, the Vanoise National Park was the 1st French National Park. More than 600km of marked trails (including 200km in Champagny territory).