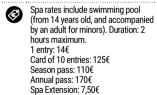

#### SUITMMTNG-POOL

Covered and heated swimming pool, with a separate two-part

- a playful pool, of increasina depth for children and water aames

two 25-metre water lines for swimmers

A paddling pool separated from the main pool allows the youngest to swim safely.

Swimming pool prices: Admission: 6.50€/adult 5€/child (-14 years old) 10 tickets card: 50€/adult Season pass: 80€/adult 60€/child (-14 years old) Annual card: 110€/adult 80€/child (-14 years old)

+33 4 79 22 06 75